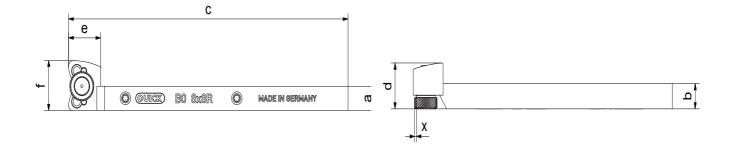

| MODEL                  | PRODNO.   | WORKPIECE Ø | KNURLING WHEEL mm<br>(Ø x width x bore) | а  | b  | С   | d    | е  | f    | x   |
|------------------------|-----------|-------------|-----------------------------------------|----|----|-----|------|----|------|-----|
| BO 8x8 L (one wheel)   | P712-0241 | 1,2 - 12 mm | 9,8 x 3,5x 5/6* (285)                   | 8  | 8  | 113 | 14,5 | 13 | 16,5 | 0,9 |
| BO 8x8 R (one wheel)   | P712-0242 | 1,2 - 12 mm | 9,8 x 3,5x 5/6* (285)                   | 8  | 8  | 113 | 14,5 | 13 | 16,5 | 0,9 |
| BO 10x10 L (one wheel) | P712-0243 | 1,2 - 12 mm | 9,8 x 3,5x 5/6* (285)                   | 10 | 10 | 113 | 14,5 | 13 | 16,5 | 0,9 |
| BO 10x10 R (one wheel) | P712-0244 | 1,2 - 12 mm | 9,8 x 3,5x 5/6* (285)                   | 10 | 10 | 113 | 14,5 | 13 | 16,5 | 0,9 |
| BO 12x12 L (one wheel) | P712-0245 | 1,2 - 12 mm | 9,8 x 3,5x 5/6* (285)                   | 12 | 12 | 113 | 14,5 | 13 | 16,5 | 0,9 |
| BO 12x12 R (one wheel) | P712-0246 | 1,2 - 12 mm | 9,8 x 3,5x 5/6* (285)                   | 12 | 12 | 113 | 14,5 | 13 | 16,5 | 0,9 |

\*DETAILS ABOUT KNURLING WHEELS (WHEEL PITCHES, TOOTH ANGLE ETC.) ARE LISTED ON PAGE 40/41.

RIGHT-HAND TOOL VERSION WITH 1 KNURLING WHEEL CUTTING SPEED AND FEED RATE INFORMATION, PAGE 43:

RGE45° (Cross):